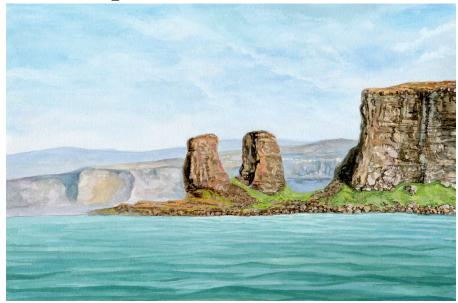

#### Portraits, Mural, Storyboards, etc -

**Portraits** Human and Otherwise



Joseph Conrad Oil on Panel 24" x 30"



Edgar Allen Poe Oil on Panel 8" x 11"



Stray Cat Oil on Panel 8" x 10"



Isabel Oil on Board 9" x 12"

# Landscape



Rock Formation Gouache on Paper 8 ½" x 11"

### Figure



Nude Pastel on Paper 12" x 18"



Figure Study Pastel on Paper 12" x 18"

## **Story Boards**







A Short Story Board for St. Joseph's Hospital's Sleep Clinic Ad

#### Murals and miscellaneous big projects



Bed room ceiling painted as cloudy sky Acrylic Latex

aprox. 24 x 30'



Gillnetter mural for Duane Saunders Insurance Acrylic Latex 24' x 40'



Arctic scene for Whatcom Children's Museum Acrylic 8' x 15' (detail, total mural over 80 linear feet)



Detail of rainforest mural for Whatcom Children's Museum Acrylic (Total over 88')