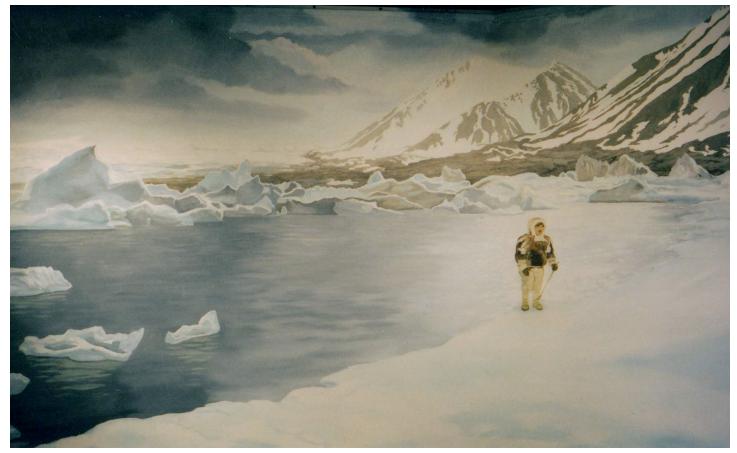

#### Murals and miscellaneous big projects

Bed room ceiling painted as cloudy sky Acrylic Latex

aprox. 24 x 30'

Gillnetter mural for Duane Saunders Insurance Acrylic Latex 24' x 40'

Arctic scene for Whatcom Children's Museum Acrylic 8' x 15' (detail, total mural over 80 linear feet)