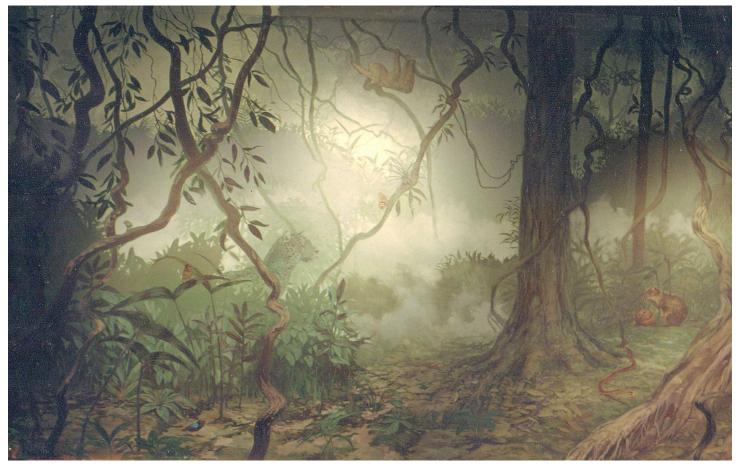

Detail of rainforest mural for Whatcom Children's Museum Acrylic (Total over 88')