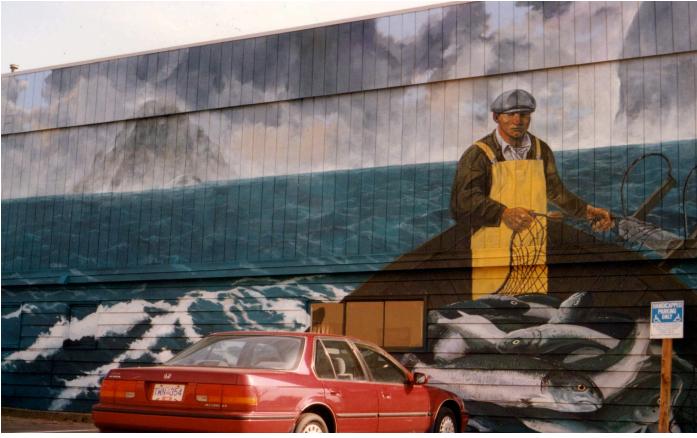

#### Murals and miscellaneous big projects

Bed room ceiling painted as cloudy sky Acrylic Latex

aprox. 24 x 30'

Gillnetter mural for Duane Saunders Insurance Acrylic Latex 24' x 40'

Arctic scene for Whatcom Children's Museum Acrylic 8' x 15' (detail, total mural over 80 linear feet)