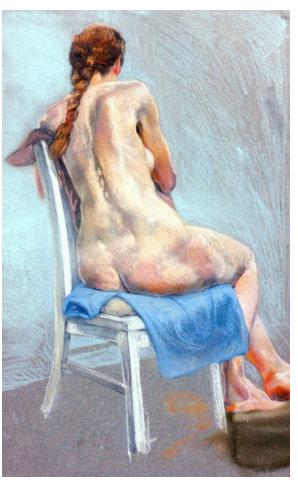

### Figure

Nude Pastel on Paper 12" x 18"

Figure Study Pastel on Paper 12" x 18"