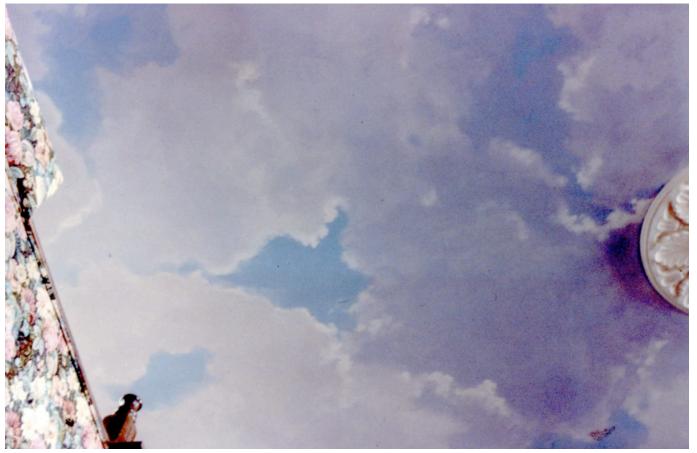

#### Murals and miscellaneous big projects

Bed room ceiling painted as cloudy sky Acrylic Latex

aprox. 24 x 30'

Gillnetter mural for Duane Saunders Insurance Acrylic Latex 24' x 40'

Arctic scene for Whatcom Children's Museum Acrylic 8' x 15' (detail, total mural over 80 linear feet)