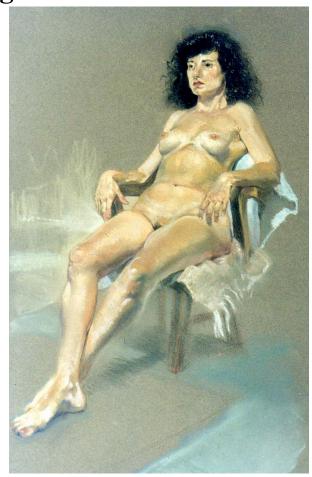

### Figure

Nude Pastel on Paper 12" x 18"

Figure Study Pastel on Paper 12" x 18"