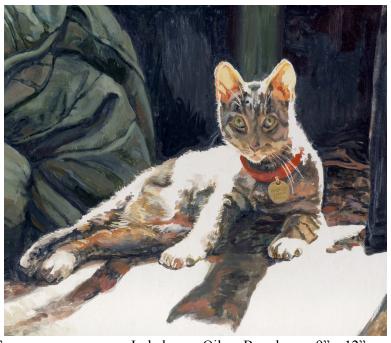

#### Portraits, Mural, Storyboards, etc -

**Portraits** Human and Otherwise

Joseph Conrad Oil on Panel 24" x 30"

Edgar Allen Poe Oil on Panel 8" x 11"

Stray Cat Oil on Panel 8" x 10"

Isabel Oil on Board 9" x 12"